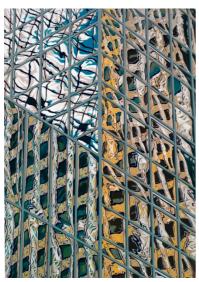

BRENDAN NEILAND b.1941 Night City 2008 Screenprint

 $83.3 \times 55.9$  cm

Signed, titled and numbered from the edition of 100 impressions \$1150

BRENDAN NEILAND b.1941

Cornerstone 2006

Screenprint  $77.5 \times 55$  cm

Signed, titled and numbered from the edition of 85 impressions

Literature: Brendan Neiland - Recent Paintings and a Selection of Prints, Redfern Gallery 2006, exhibition catalogue, illustrated p.32

\$1150