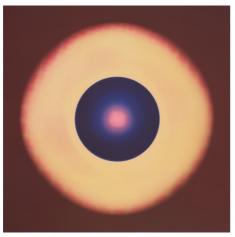

### Price ex tax, unframed

\$ 5,890

Brian Eno
Untitled, 2025
Unique. Signed and dated on verso
Etching on Somerset Velvet
400gsm, with deckled edges
Sheet size: 65 x 65cm

Brian Eno
Untitled, 2025
Unique. Signed and dated on verso
Etching on Somerset Velvet 400gsm, with deckled edges
Sheet size: 65 x 65cm