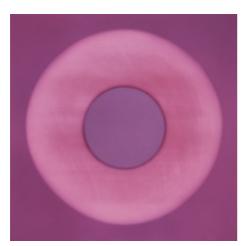

Brian Eno
Untitled, 2025
Unique. Signed and dated on verso
Etching on Somerset Velvet
400gsm, with deckled edges
Sheet size: 65 x 65cm

\$ 5,890

\$ 5,890

Brian Eno
Untitled, 2025
Unique. Signed and dated on verso
Etching on Somerset Velvet
400gsm, with deckled edges
Sheet size: 65 x 65cm