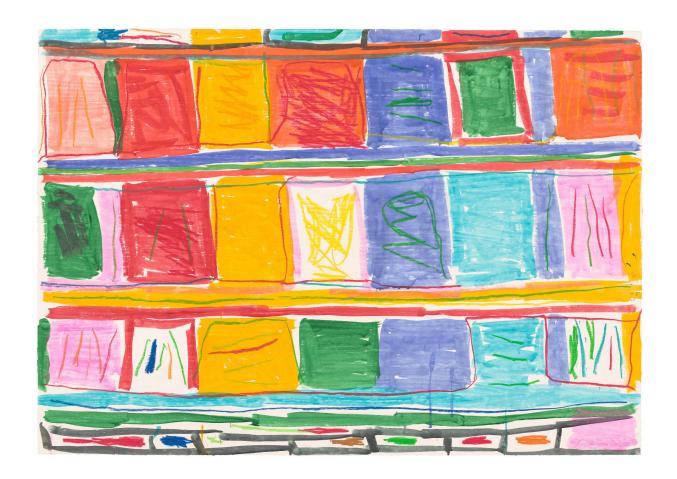

Signed and dated: lower right graphite

SW1402

\$36,000 unframed

Untitled, 2020

Monotype in watercolor and crayon on Lanaquarelle paper 23 3/4 x 23 3/4 inches 60.3 x 60.3 cm

Signed and dated: lower right graphite

SW1411

\$11,000 unframed

Untitled, 2020

Monotype in watercolor and crayon on Lanaquarelle paper 23 3/4 x 23 3/4 inches 60.3 x 60.3 cm

Signed and dated: lower right graphite

SW1412

\$11,000 unframed

Untitled, 2020