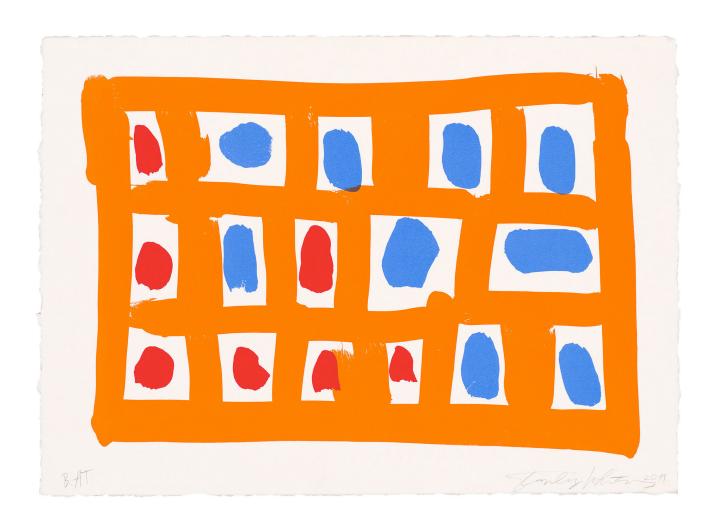

**STANLEY WHITNEY** (b. 1946) *Untitled*, 2019 Silkscreen on Lanaquarelle
23 1/2 x 30inches 62.2 x 81.3cm
Signed and dated: lower right graphite
Edition of 30 SW1316 \$4,500 unframed

Untitled, 2019
Silkscreen on Lanaquarelle
13 1/2 x 19inches 34.3 x 48.3cm
Edition of 30
Signed and dated: lower right graphite
SW1317
\$2,400 unframed