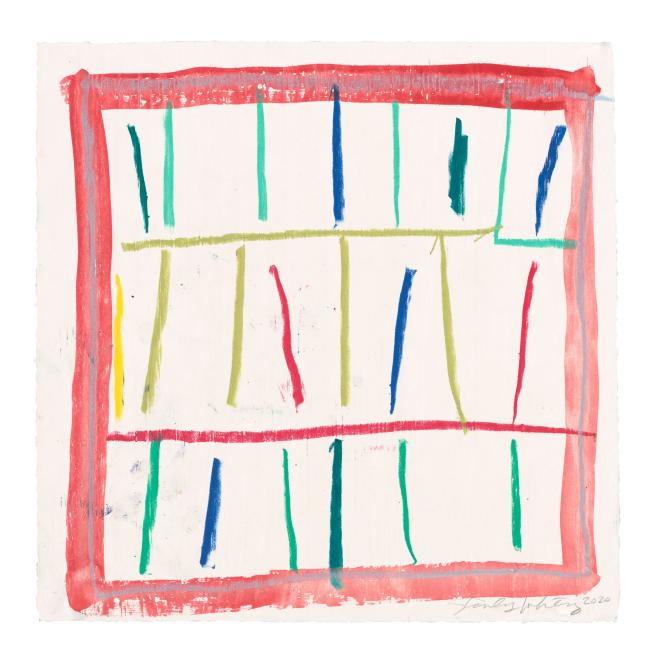

Monotype in watercolor and crayon on Lanaquarelle paper 16 x 16inches 40.6 x 40.6cm

Signed and dated: lower right graphite

SW1420

\$4,500 unframed

Untitled, 2020

Monotype in watercolor and crayon on Lanaquarelle paper 16 x 16inches 40.6 x 40.6cm

Signed and dated: lower right graphite

SW1423

\$4,500 unframed