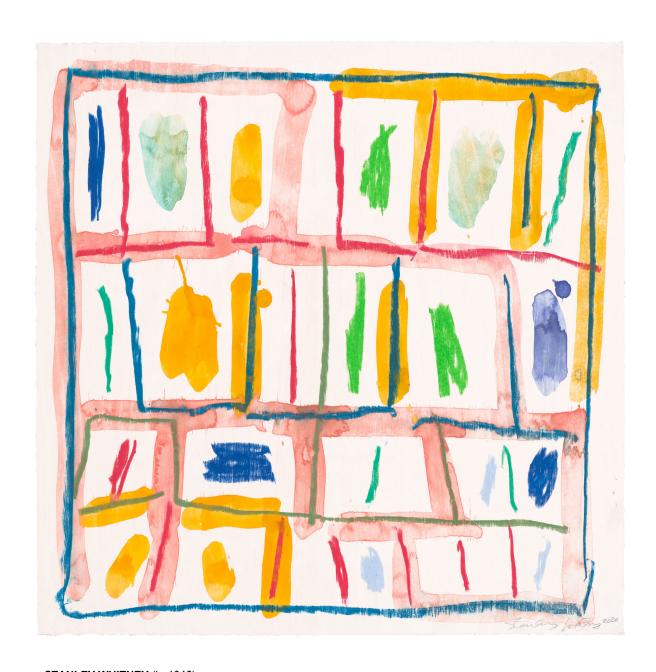

SW1411

\$11,000 unframed

Untitled, 2020

Monotype in watercolor and crayon on Lanaquarelle paper 23 3/4 x 23 3/4 inches 60.3 x 60.3 cm

Signed and dated: lower right graphite

SW1412

\$11,000 unframed

Untitled, 2020