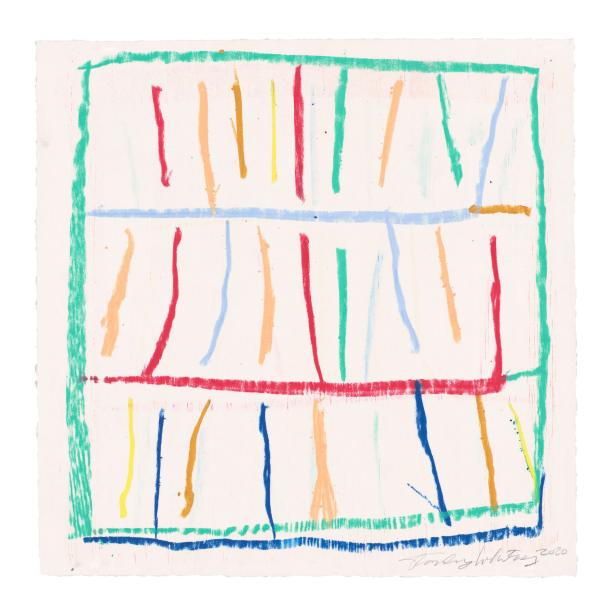

Monotype in watercolor and crayon on Lanaquarelle paper 16 x 16inches 40.6 x 40.6cm

Signed and dated: lower right graphite

SW1420

\$4,500 unframed

Untitled, 2020

Monotype in watercolor and crayon on Lanaquarelle paper 16 x 16inches 40.6 x 40.6cm

Signed and dated: lower right graphite

SW1423

\$4,500 unframed