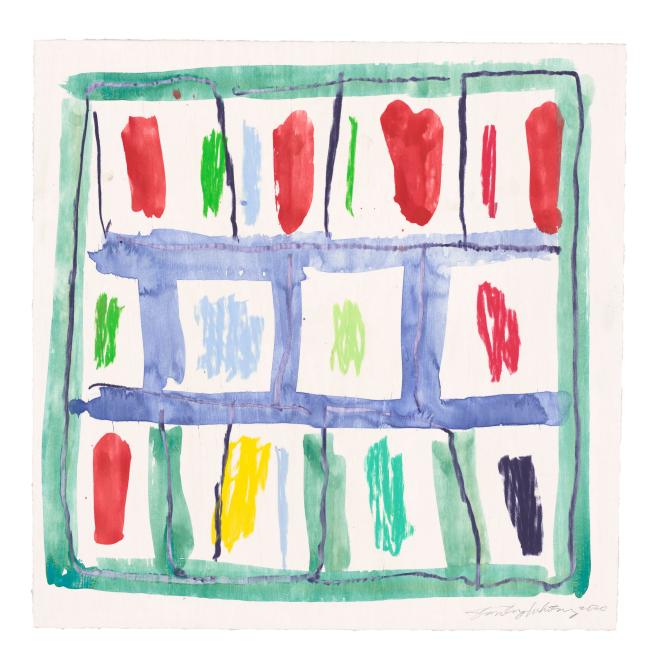

SW1411

\$11,000 unframed

Untitled, 2020

Monotype in watercolor and crayon on Lanaquarelle paper 23 3/4 x 23 3/4 inches 60.3 x 60.3 cm

Signed and dated: lower right graphite

SW1412

\$11,000 unframed

Untitled, 2020