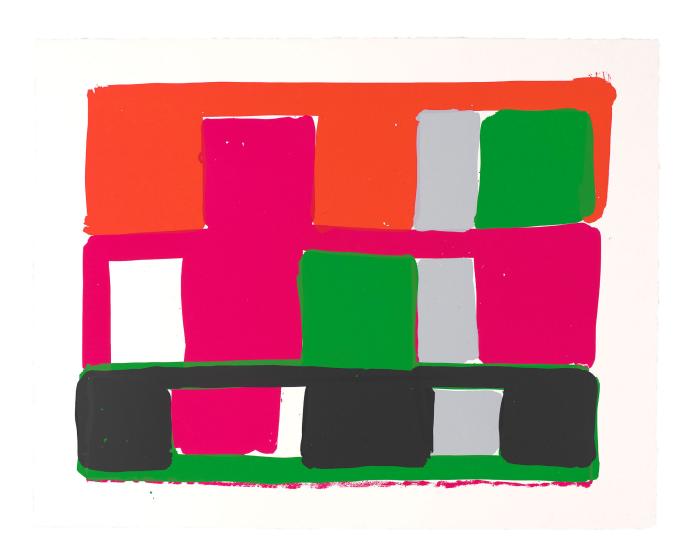

**STANLEY WHITNEY** (b. 1946) *Untitled*, 2019 Silkscreen on Lanaquarelle
23 1/2 x 30inches 62.2 x 81.3cm
Signed and dated: lower right graphite
Edition of 30 SW1316 \$4,500 unframed

Untitled, 2019
Silkscreen on Lanaquarelle
13 1/2 x 19inches 34.3 x 48.3cm
Edition of 30
Signed and dated: lower right graphite
SW1317
\$2,400 unframed