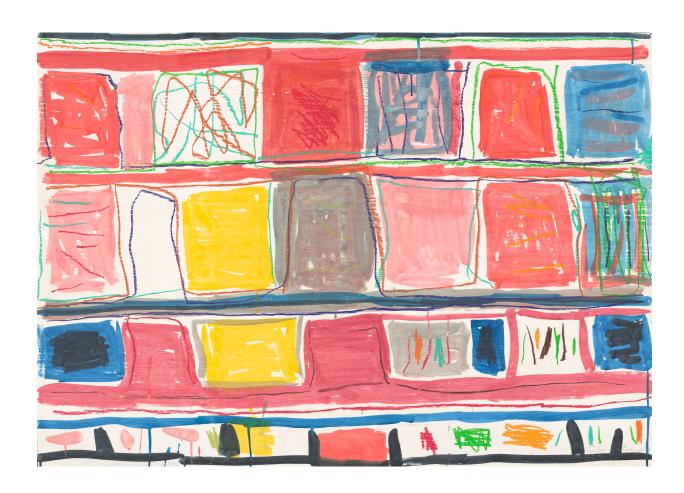

Untitled, 2020
Monotype in watercolor on Lanaquarelle paper 47 3/4 x 67 3/4inches 121.3 x 172.1cm
Signed and dated: lower right graphite SW1355
\$36,000 unframed

Untitled, 2020

Monotype in watercolor and crayon on Lanaquarelle paper 48 x 67 3/4 inches 121.9 x 172.1cm

Signed and dated: lower right graphite

SW1402

\$36,000 unframed

Untitled, 2020

Monotype in watercolor and crayon on Lanaquarelle paper 23 3/4 x 23 3/4 inches 60.3 x 60.3 cm

Signed and dated: lower right graphite