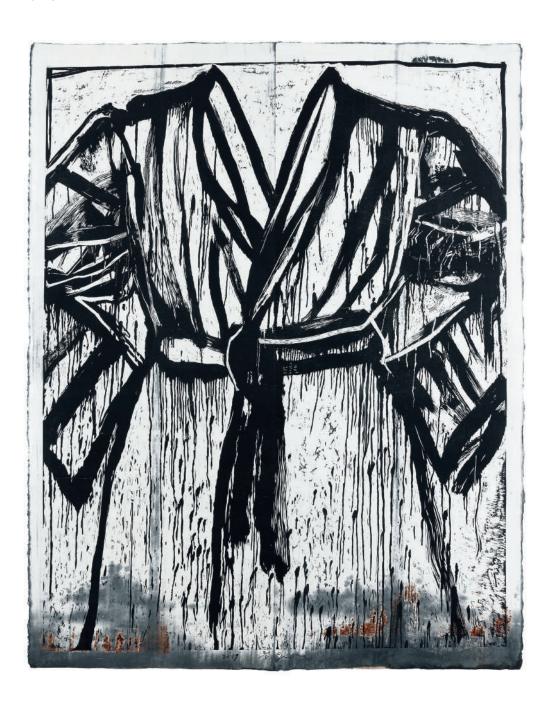

# **Cristea Roberts Gallery**

## Shirt and Buttons, 2019

One-colour woodcut monoprint in black with fabric collage on 300 gsm paper Hahnemühle 1584 paper Paper 178.0 x 125.4 cm / Image 170.0 x 122.0cm Paper 70 % x 49 % inches / Image 49 % x 48 inches

Framed: \$ 27,000.00\*