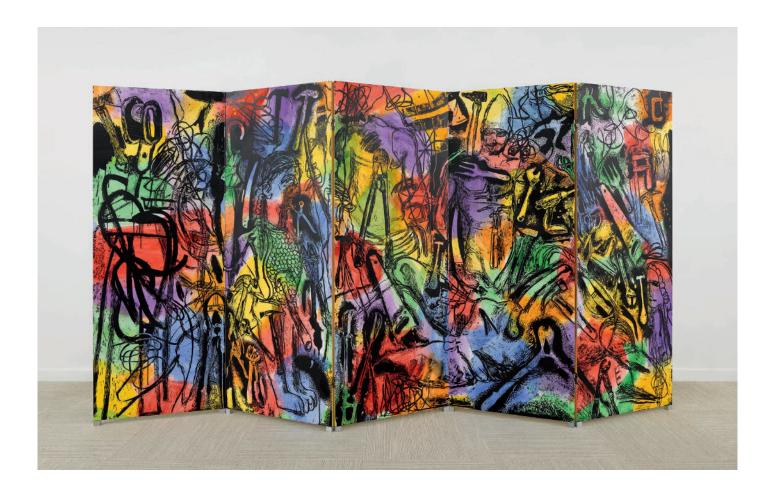

## Asleep with his Tools Jim Dreams (screen), 2018

Woodcut with extensive hand painting in oil paint on five sheets of Canson 300 gsm paper, individually mounted onto dibond and aluminum stretchers Overall 191.0 x 355.0 cm / 75  $\frac{1}{2}$  x 139 inches Edition of 5