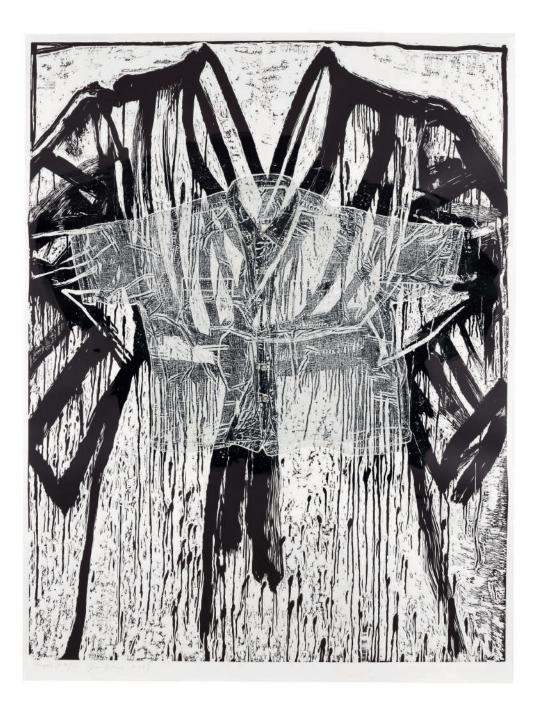

# **Cristea Roberts Gallery**

## My Centimeter Man (Three), 2019

Three-colour woodcut monoprint with hand-painting in enamel, gouache and charcoal on Waterford 300 gsm paper Paper 187.0 x 139.0 cm / Image 170.0 x 122.0 cm Paper 73 % x 54 % inches / Image 66 % x 48 inches

Framed: \$ 32,200.00 \*