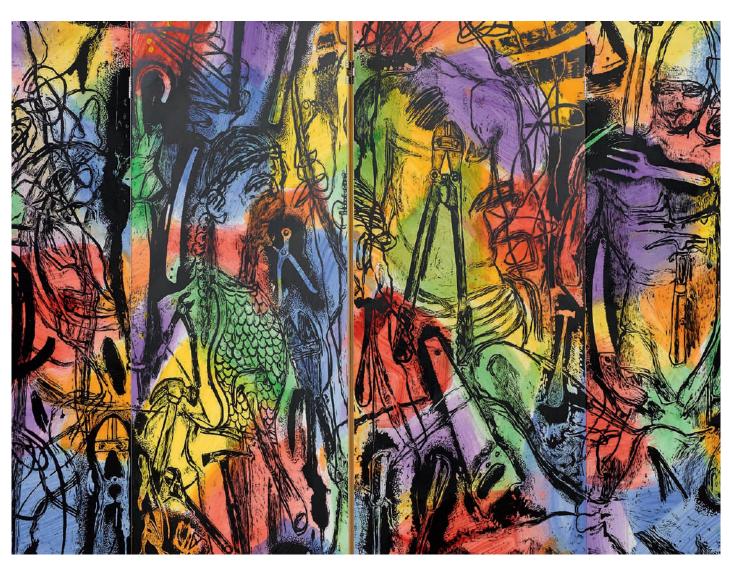

## Asleep with his Tools Jim Dreams (screen), 2018

Woodcut with extensive hand painting in oil paint on five sheets of Canson 300 gsm paper, individually mounted onto dibond and aluminum stretchers Overall 191.0 x 355.0 cm / 75  $\frac{1}{2}$  x 139 inches Edition of 5