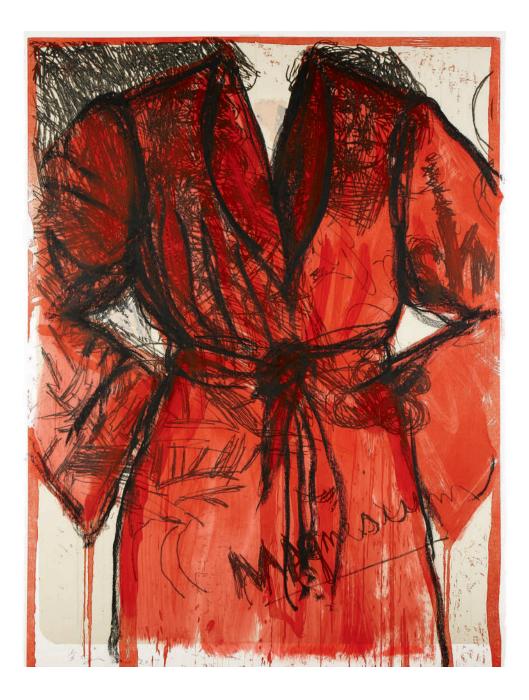

## Banjo plays, Battleship, Maine, 2019

Woodcut in black with hand painting in red acrylic on Japanese paper Paper 133.0 x 101.7 cm / Image 126.0 x 96.0 cm Paper 52 % x 40 inches / Image 49 % x 37 % inches Edition of 5