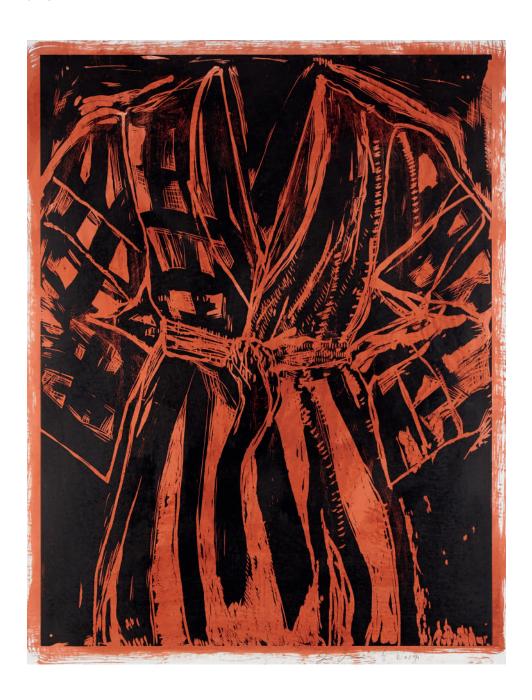

## Shirt and Buttons, 2019

One-colour woodcut monoprint in black with fabric collage on 300 gsm paper Hahnemühle 1584 paper Paper 178.0 x 125.4 cm / Image 170.0 x 122.0cm Paper 70 % x 49 % inches / Image 49 % x 48 inches

Framed: \$ 27,000.00\*