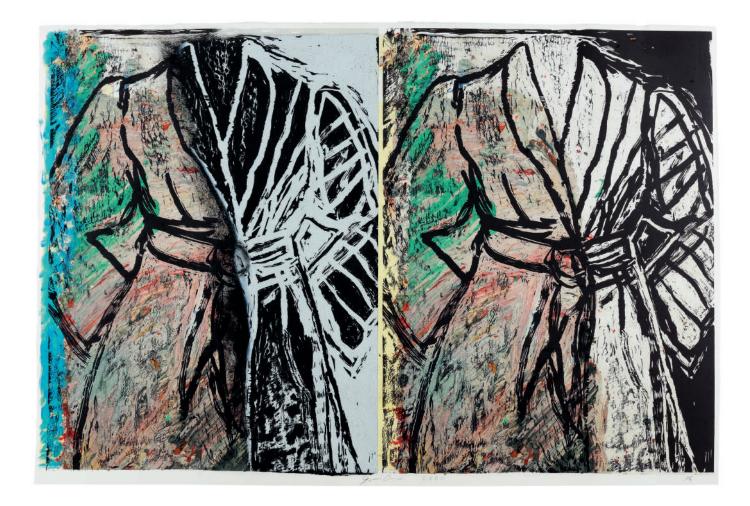

## The Magic Sleeves, 2020

Three-colour woodcut and digital print with hand painting on Hahnemühle 350 gsm paper Paper 106.5 x 157.5 cm / Image 102.0 x 155.0 cm Paper 42 x 62 inches / Image 40 1/6 x 61 inches Edition of 9