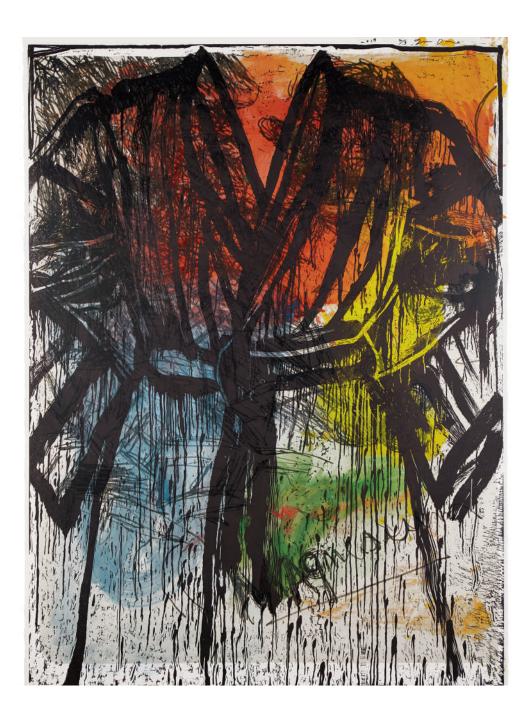

## The Magic Sleeves, 2020

Three-colour woodcut and digital print with hand painting on Hahnemühle 350 gsm paper Paper 106.5 x 157.5 cm / Image 102.0 x 155.0 cm Paper 42 x 62 inches / Image 40 1/6 x 61 inches Edition of 9

\$ 15,000.00 \*