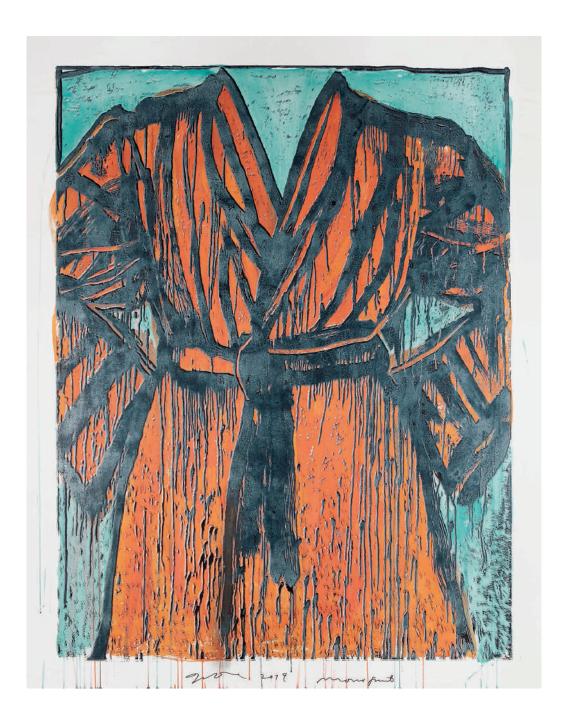

# **Cristea Roberts Gallery**

## The Recovery of Stolen Goods, 2019

Woodcut in black and digital print with hand painting in enamel on Arches BFK Rives 300 gsm paper Paper 140.0 x 108.3 cm / Image 133.0 x 100.0 cm Paper 55 % x 42 % inches / Image 52 % x 39 % inches Edition of 6

\$ 15,000.00 \*