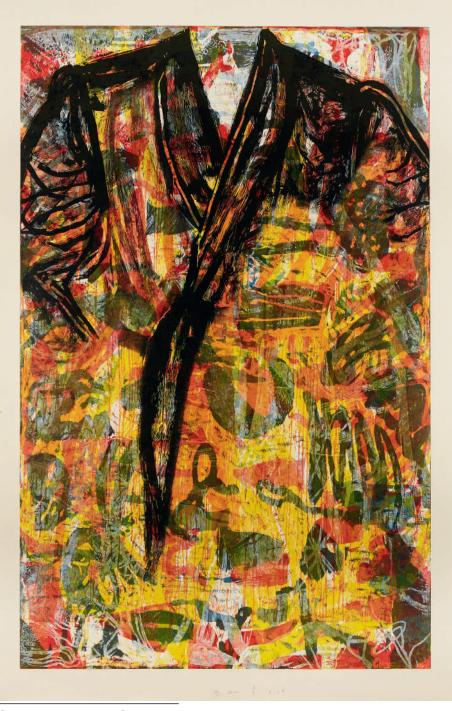

## The Chief of Police, 2019

Woodcut and digital print with extensive hand painting in oil paint on Hahnemühle 350 gsm paper Paper and Image 172.0 x 125.0 cm / 67 % x 49 % inches Edition of 3 unique variants (variant 2 pictured)