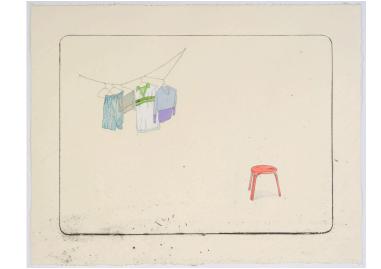

Stock Number: P0309H

Amze Emmons born 1974, Amsterdam, NY

The Study of the Rules Governing Exceptions: 005

intaglio, graphite, gouache image/sheet: 18 x 24",

signed, titled & dated in recto

\$2800

included in the traveling museum exhibition, Pattern Drift

available at Dolan/Maxwell, 215-732-7787

Stock Number: Q0129E

Amze Emmons born 1974, Amsterdam, NY

The Study of the Rules Governing Exceptions 010

graphite, colored pencil, gouache, ink on Fabriano Murillo, image/sheet: 18 x 24", signed, titled and dated in verso