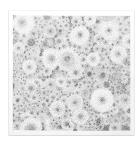

Untitled, 2004

**Etching** 

Image size: 15 7/8 x 15 3/4 inches (40.3 x 40 cm)

Paper size: 18 1/8 x 18 1/8 inches (46 x 46 cm)

Edition of 25, AP 4/8

Signed and dated lower right, numbered lower left in graphite