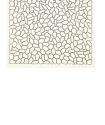

Untitled, 2004

**Etching** 

Image size: 15 7/8 x 15 3/4 inches (40.3 x 40 cm)

Paper size: 18 1/8 x 18 1/8 inches (46 x 46 cm)

Edition of 25, AP 4/8

Signed and dated lower right, numbered lower left in graphite