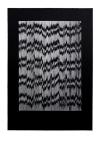

# **TARA DONOVAN**

Untitled, 2015

Relief print from a Slinky® matrix on paper with deckled edges

Image/paper size: 37 1/2 x 32 inches (95.3 x 81.3 cm)

Edition 20 of 25

Signed and dated lower right, numbered lower left

(Inventory #27590)

Untitled, 2015

Relief print from a Slinky® matrix on paper with deckled edges

Image/paper size: 57 x 97 inches (144.8 x 246.4 cm)

Edition of 3, AP

Signed and dated lower right, numbered lower left in graphite (Inventory #27841)