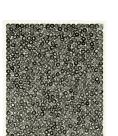

(Inventory #32304)

Untitled (Rubber Bands), 2006

Relief print from rubber bands matrix

Image size: 36 3/4 x 24 3/4 inches (93.3 x 62.9 cm)

Paper size: 38 1/2 x 26 inches (97.8 x 66 cm)

Edition of 35, AP 5/10

Signed and dated lower right, numbered lower left in graphite

(Inventory #32282)

# **TARA DONOVAN**

Untitled (Rubber Bands), 2006

Relief print from rubber bands matrix

Image size: 36 3/4 x 25 inches (93.3 x 63.5 cm)

Paper size: 38 1/2 x 25 1/2 inches (97.8 x 64.8 cm)

Edition of 35, AP 5/10

Signed and dated lower right, numbered lower left in graphite

(Inventory #32283)

Untitled (Rubber Bands), 2006

Set of four relief prints from rubber bands matrix

Image size approx: 36 3/4 x 25 inches each (93.3 x 63.5 cm each)

Paper size approx: 38 1/2 x 25 1/2 inches each (97.8 x 64.8 cm each)

Edition of 35, AP 4/10

Signed and dated lower right, numbered lower left on each sheet

(Inventory #32284)

## TARA DONOVAN

Untitled (Rubber Bands), 2007

Relief print from rubber bands matrix

Image size: 37 1/4 x 29 inches (94.6 x 73.7 cm)

Paper size: 39 x 30 7/8 inches (99.1 x 78.4 cm)

Edition 20 of 58

Signed and dated lower right, numbered lower left in graphite

(Inventory #32280)