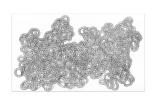

## **TARA DONOVAN**

Untitled, 2015

Relief print from a Slinky® matrix on paper with deckled edges

Image/paper size: 56 1/2 x 42 inches (143.5 x 106.7 cm)

Edition 20 of 25

Signed and dated lower right, numbered lower left (Inventory #27586)

## **TARA DONOVAN**

Untitled, 2015

Relief print from a Slinky® matrix on paper with deckled edges

Image/paper size: 56 1/2 x 42 inches (143.5 x 106.7 cm)

Edition 20 of 25

Signed and dated lower right, numbered lower left in graphite (Inventory #27587)