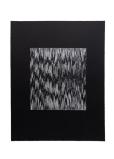

## **TARA DONOVAN**

Untitled, 2015

Relief print from a Slinky® matrix on paper with deckled edges

Image/paper size: 56 1/2 x 42 inches (143.5 x 106.7 cm)

Edition 20 of 25

Signed and dated lower right, numbered lower left (Inventory #27586)

## **TARA DONOVAN**

Untitled, 2015

Relief print from a Slinky® matrix on paper with deckled edges

Image/paper size: 56 1/2 x 42 inches (143.5 x 106.7 cm)

Edition 20 of 25

Signed and dated lower right, numbered lower left in graphite (Inventory #27587)