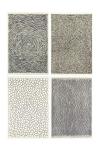

# **TARA DONOVAN**

Untitled, 2016

One color lithograph on Somerset white paper with deckled edge

Image size: 14 1/4 x 12 7/8 inches (36.2 x 32.7 cm)

Paper size: 27 1/2 x 21 1/2 inches (69.9 x 54.6 cm)

Edition 5 of 30

Signed and numbered on reverse in graphite

(Inventory #29180)

Untitled, 2016

One color lithograph on Somerset white paper with deckled edge

Image size: 14 x 12 inches (35.6 x 30.5 cm)

Paper size: 27 3/8 x 21 3/8 inches (69.5 x 54.3 cm)

Edition 5 of 20

Signed and numbered on reverse in graphite

(Inventory #29181)

# **TARA DONOVAN**

Untitled, 2016

One color lithograph on Somerset white paper with deckled edge

Image size: 28 3/4 x 19 5/16 inches (73 x 49.1 cm)

Paper size: 42 x 29 inches (106.7 x 73.7 cm)

Edition 5 of 15

Signed and numbered on reverse in graphite

(Inventory #29182)

# **TARA DONOVAN**

Untitled, 2016

One color lithograph on Somerset white paper with deckled edge

Image size: 30 1/8 x 21 1/4 inches (76.5 x 54 cm)

Paper size: 42 x 29 inches (106.7 x 73.7 cm)

Edition 5 of 15

Signed and numbered on reverse in graphite

(Inventory #29183)

Untitled, 2016

Single-color lithograph on White Somerset Satin paper with deckled

edge

Image size: 9 7/8 x 8 1/2 inches (25.1 x 21.6 cm)

Paper size: 19 7/8 x 14 inches (50.5 x 35.6 cm)