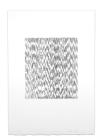

# **TARA DONOVAN**

Untitled, 2016

One color lithograph on Somerset white paper with deckled edge

Image size: 14 1/4 x 12 7/8 inches (36.2 x 32.7 cm)

Paper size: 27 1/2 x 21 1/2 inches (69.9 x 54.6 cm)

Edition 5 of 30

Signed and numbered on reverse in graphite

(Inventory #29180)

Untitled, 2016

One color lithograph on Somerset white paper with deckled edge

Image size: 14 x 12 inches (35.6 x 30.5 cm)

Paper size: 27 3/8 x 21 3/8 inches (69.5 x 54.3 cm)