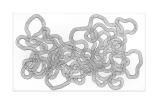

(Inventory #27590)

Untitled, 2015

Relief print from a Slinky® matrix on paper with deckled edges

Image/paper size: 57 x 97 inches (144.8 x 246.4 cm)

Edition of 3, AP

Signed and dated lower right, numbered lower left in graphite (Inventory #27841)

(Inventory #27883)

Untitled, 2015

Relief print from a Slinky® matrix on paper with deckled edges

Image/paper size: 57 x 97 inches (144.8 x 246.4 cm)

Edition of 3, AP

Signed and dated lower right, numbered lower left