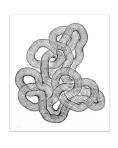

## TARA DONOVAN

Untitled (Rubber Bands), 2007

Relief print from rubber bands matrix

Image size: 37 1/4 x 29 inches (94.6 x 73.7 cm)

Paper size: 39 x 30 7/8 inches (99.1 x 78.4 cm)

Edition 20 of 58

Signed and dated lower right, numbered lower left in graphite

(Inventory #32280)