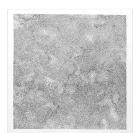

## TARA DONOVAN

Untitled (Rubber Bands), 2007

Relief print from rubber bands matrix

Image size: 37 1/4 x 29 inches (94.6 x 73.7 cm)

Paper size: 39 x 30 7/8 inches (99.1 x 78.4 cm)

Edition 20 of 58

Signed and dated lower right, numbered lower left in graphite

(Inventory #32280)