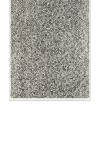

## TARA DONOVAN

Untitled (Rubber Bands), 2007

Relief print from rubber bands matrix

Image size: 37 1/4 x 29 inches (94.6 x 73.7 cm)

Paper size: 39 x 30 7/8 inches (99.1 x 78.4 cm)

Edition 20 of 58

Signed and dated lower right, numbered lower left in graphite

(Inventory #32280)