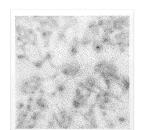

# **TARA DONOVAN**

Untitled, 2009

Relief print from pin matrix

Image size: 29 3/4 x 29 3/4 inches (75.5 x 75.5 cm)

Paper size:  $313/4 \times 315/8$  inches (80.6 x 80.3 cm)

Edition of 30, AP 1/10

Signed and dated lower right, numbered lower left

(Inventory #32290)

Untitled, 2010

Relief print from pin matrix

Image size:  $287/8 \times 315/8$  inches  $(73.3 \times 75.6 \text{ cm})$  Paper size:  $313/8 \times 313/4$  inches  $(79.7 \times 80.6 \text{ cm})$ 