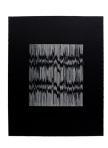

## TARA DONOVAN

Untitled (Rubber Bands), 2007

Relief print from rubber bands matrix

Image size: 37 1/4 x 29 inches (94.6 x 73.7 cm)

Paper size: 39 x 30 7/8 inches (99.1 x 78.4 cm)

Edition 20 of 58

Signed and dated lower right, numbered lower left in graphite

(Inventory #32280)