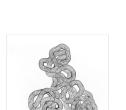

## TARA DONOVAN

Untitled, 2015

Relief print from a Slinky® matrix on paper with deckled edges

Image/paper size: 20 1/2 x 22 inches (52.1 x 55.9 cm)

Edition 1 of 25

Signed and dated lower right, numbered lower left in graphite

(Inventory #32305)