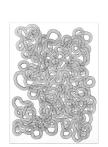

## **TARA DONOVAN**

Untitled, 2015

Relief print from a Slinky® matrix on paper with deckled edges

Image/paper size: 56 1/2 x 42 inches (143.5 x 106.7 cm)

Edition 20 of 25

Signed and dated lower right, numbered lower left (Inventory #27586)

## **TARA DONOVAN**

Untitled, 2015

Relief print from a Slinky® matrix on paper with deckled edges

Image/paper size: 56 1/2 x 42 inches (143.5 x 106.7 cm)

Edition 20 of 25

Signed and dated lower right, numbered lower left in graphite (Inventory #27587)