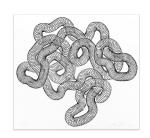

# **TARA DONOVAN**

Untitled, 2015

Relief print from a Slinky® matrix on paper with deckled edges

Image/paper size: 37 1/2 x 32 inches (95.3 x 81.3 cm)

Edition 20 of 25

Signed and dated lower right, numbered lower left

# **TARA DONOVAN**

Untitled, 2015

Relief print from a Slinky® matrix on paper with deckled edges

Image/paper size: 37 1/2 x 32 inches (95.3 x 81.3 cm)

Edition 17 of 25

Signed and dated lower right, numbered lower left

(Inventory #27882)