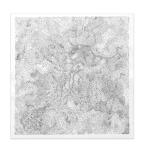

# **TARA DONOVAN**

Untitled, 2009

Relief print from pin matrix

Image size: 29 3/4 x 29 3/4 inches (75.5 x 75.5 cm)

Paper size:  $313/4 \times 315/8$  inches (80.6 x 80.3 cm)

Edition of 30, AP 1/10

Signed and dated lower right, numbered lower left

(Inventory #32290)

Untitled, 2010

Relief print from pin matrix

Image size:  $287/8 \times 315/8$  inches  $(73.3 \times 75.6 \text{ cm})$  Paper size:  $313/8 \times 313/4$  inches  $(79.7 \times 80.6 \text{ cm})$ 

Edition of 30, AP 2/10

Signed and dated lower right, numbered lower left in graphite

(Inventory #32286)

# TARA DONOVAN

Untitled, 2010

Relief print from pin matrix

Image size: 28 7/8 x 28 5/8 inches (73.3 x 72.7 cm)

Paper size: 31 1/2 x 31 1/2 inches (80 x 80 cm)

Edition of 30, AP 2/10

Signed and dated lower right, numbered lower left in graphite

(Inventory #32288)

# **TARA DONOVAN**

Untitled, 2010

Relief print from pin matrix

Image size: 28 1/2 x 29 1/4 inches (72.4 x 74.3 cm)

Paper size: 31 3/4 x 31 5/8 inches (80.6 x 80.3 cm)

Edition of 30, AP 2/10

Signed and dated lower right, numbered lower left in graphite

(Inventory #32289)

Untitled, 2010

Relief print from pin matrix

Image size: 47 1/8 x 46 5/8 inches (119.7 x 118.4 cm)
Paper size: 48 1/8 x 47 3/4 inches (122.2 x 121.3 cm)

Edition of 30, AP 4/10

Signed and dated lower right, numbered lower left in graphite

(Inventory #32298)