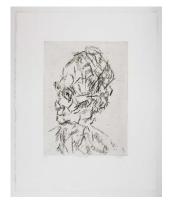

Frank Auerbach *Catherine,* 1989 etching on Somerset white paper, edition of 50 plate: 7 x 5 7/8 in. / 18 x 15 cm paper: 10 1/8 x 8 3/8 in. / 26 x 21.5 cm

part of Seven Portraits 1989-1990 printed by Marc Balakjian and Dorothea Wight at Studio Prints, London published by Marlborough Graphics