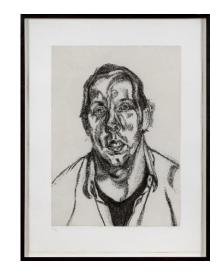

printed by Marc Balakjian and Dorothea Wight at Studio Prints, London published by Marlborough Graphics

Frank Auerbach William Feaver, 2007 etching on Somerset white paper, edition of 40 plate: 15 3/4 x 11 5/8 in. / 40.2 x 29.7 cm paper: 24 3/4 x 19 7/8 in. / 63 x 50.5 cm