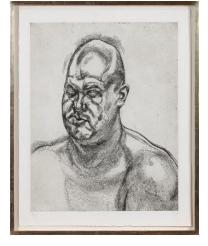

printed by Terry Wilson of Palm Tree Studios, London published by James Kirkman, London and Brooke Alexander, New York £60,000 Special Scheme

Lucian Freud Large Head, 1993 etching, edition of 40 plate: 27 3/8 x 21 1/4 in. / 69.4 x 54 cm paper: 32 1/2 x 26 1/4 in. / 82.5 x 66.8 cm