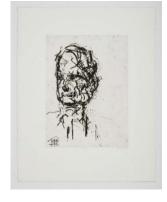

#### Auerbach and Freud: Portraits in Print

Frank Auerbach Julia, 1989 etching on Somerset white paper, edition of 50 plate: 7 x 5 7/8 in. / 18 x 15 cm paper: 10 1/8 x 8 3/8 in. / 26 x 21.5 cm

part of Seven Portraits 1989-1990 printed by Marc Balakjian and Dorothea Wight at Studio Prints, London published by Marlborough Graphics £3,500 + VAT