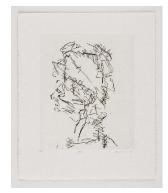

#### Auerbach and Freud: Portraits in Print

Frank Auerbach Julia, 1989 etching on Somerset white paper, edition of 50 plate: 7 x 5 7/8 in. / 18 x 15 cm paper: 10 1/8 x 8 3/8 in. / 26 x 21.5 cm

part of Seven Portraits 1989-1990 printed by Marc Balakjian and Dorothea Wight at Studio Prints, London published by Marlborough Graphics £3,500 + VAT