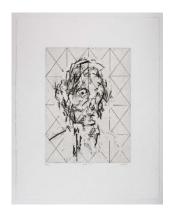

£15,000 + VAT

marlboroughgraphics.com

Frank Auerbach Jake O6, 2006 etching and aquatint on Somerset white paper, edition of 40 plate: 15 3/4 x 11 5/8 in. / 40.3 x 29.7 cm paper: 24 3/4 x 19 5/8 in. / 63 x 50 cm

printed by Marc Balakjian and Dorothea Wight at Studio Prints, London published by Marlborough Graphics £15,000 + VAT

Frank Auerbach David Landau, 2007 etching on Somerset white paper, edition of 40 plate: 15 5/8 x 11 3/4 in. / 40 x 30 cm paper: 24 3/4 x 19 7/8 in. / 63 x 50.5 cm