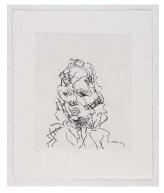

Frank Auerbach *Catherine,* 1989 etching on Somerset white paper, edition of 50 plate: 7 x 5 7/8 in. / 18 x 15 cm paper: 10 1/8 x 8 3/8 in. / 26 x 21.5 cm

part of Seven Portraits 1989-1990 printed by Marc Balakjian and Dorothea Wight at Studio Prints, London published by Marlborough Graphics