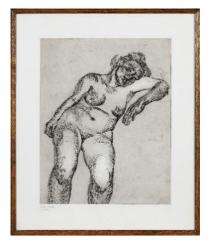

printed by Marc Balakjian and Dorothea Wight at Studio Prints, London published by Marlborough Graphics £15,000 + VAT

£12.000

+ VAT

marlboroughgraphics.com

Lucian Freud Blond Girl, 1985 etching, edition of 50 plate: 27 3/8 x 21 1/4 in./ 69.5 x 54 cm paper: 35 x 21 3/8 in./ 89 x 72 cm